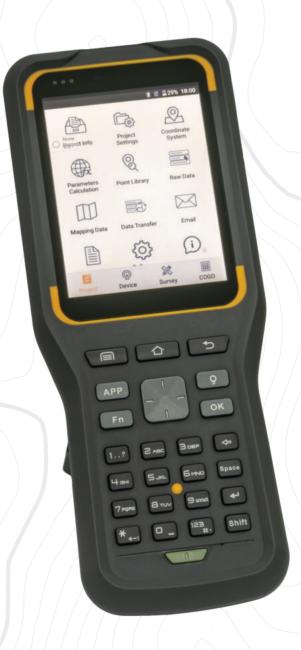

## SHC30 Handheld Controller

- Satsurv software user interface is designed to be easy to use yet powerful to operate
- Professional programs in road construction application such as setting slope stakes and DTM stakeouts
- Base map from online maps such as DXF and SHP data

Bluetooth V2.0/4.0

USB Type-C, Supports OTG

NFC

Operating System Android 6.0

Processor MTK6737, 1.5Ghz, 4 Core

RAM 2GB
Storage 16GB
Display 3.7 inch
Resolution 640 x 480
Camera 8 megapixels

Sensors G-sensor, E-compass, Barometer,