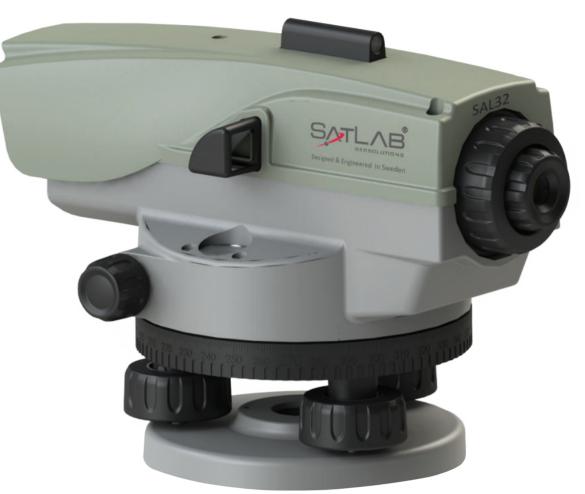

# SAL32 Automatic Level

**Data Specifications** 

### GENERAL

Environmental

IP66 environmental protection Temperature -20°C to 50°C Operating -40°C to 70°C Storage

**Physical Properties** 

Size: 210mm x 135mm x 140mm Weight: 1.4kg

With a focus on maximum performance, the SAL32 is capable in meeting requirements of all fields. Featuring a lightweight and easy-to-grasp compact body, this auto level provides durability, accuracy, and precision. The optimally designed optical lens provides a clear and sharp view that has a multi-layer anti-reflective coating to reduce light interference during fieldwork.

### Air Damping Compensator

The SAL32 is designed to optimize human performance for operational efficiency which is the perfect tool at any work site. Featuring a unique automatic air-dampened compensator to prevent magnetic interference, and an endless horizontal fine drive to ensure smooth, precise pointing and angular measurement, Satlab engineered this automatic level to be rated IP66 to help make accurate measurements despite challenging conditions.